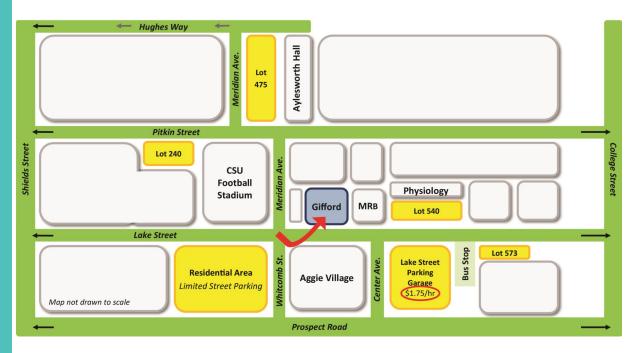

## Parking around Gifford

North

After 4pm, the following Permit A parking lots are free:
Lot 240, Lot 475, Lot 540 and Lot 573

- Lake Street Parking Garage is 24-hour metered parking
   \$1.75 per hour
- Residential Parking off of Whitcomb St.
  - Limited street parking availability, from 8-5: limit 2 hours per day